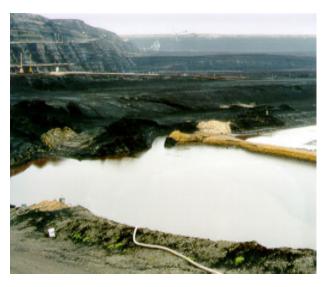

## **EXPERIENCE**

Recent projects completed by Earth Systems include:

 Development of acid drainage management strategies and provision of advice on appropriate water treatment facilities at open cut and port facilities at a number of coal operations in South Kalimantan, Indonesia.

Earth Systems has provided water resource management and water treatment expertise to various water authorities and industry sectors including coal mining and loading facilities.

- Evaluation of the thermodynamic and logistic feasibility of utilising landfill gas to assist in the management of leachate by facilitating evaporative loss at a putrescible landfill in Sunbury, Victoria.
- Advice and assistance in the development of strategies to manage acid and copper affected drainage from a large Cu-Au mine in Indonesia.
- Development and implementation of a low-cost methodology for the treatment of small drinking water storage ponds to lower turbidity and improve colour for the Goulburn Valley and Grampians Water Authorities.
- Cyanide management strategies and cyanide destruction advice and services, for a series of gold mines.